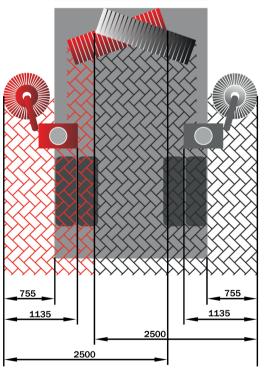

## **SWEEPING WIDTHS**

Depending on the additional equipment, a sweeping or washing width of 2,500 mm to 5,050 mm is possible.

Standard configurations are marked in grey.

Your sweeper as individual as you are - that is our strength. We find the perfect solution for your cleaning work. With a multitude of possibilities and variations, your machine becomes the ultimate cleaning professional. Please contact us or write to us: sales@brock-kehrtechnik.de