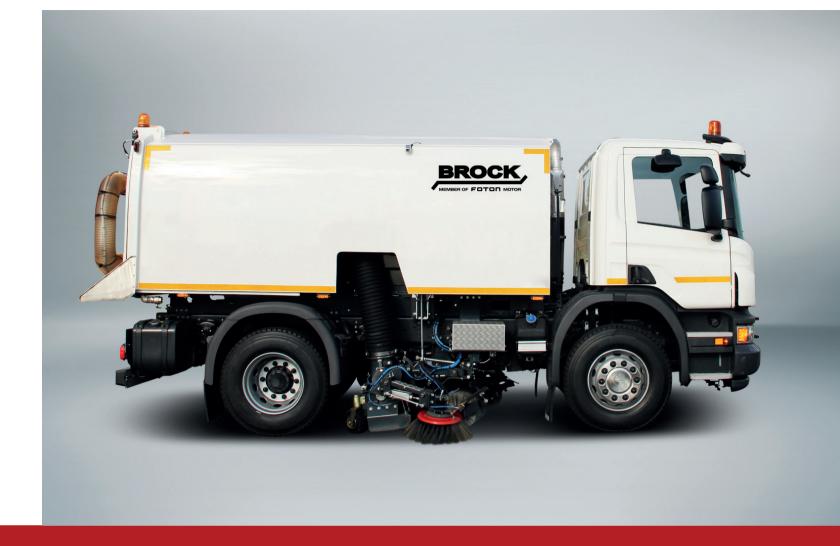

## THE MUNICIPAL COM-PREHENSIVE SWEEPER

With its 6 m³ dirt container volume, the VS6 is one of the smaller large road sweepers. Like its larger versions, the VS6 is also extremely powerful and versatile. The BROCK modular system makes it possible to equip and convert them for both summer and winter service.

Large sweepers from BROCK Kehrtechnik GmbH are innovative sweeper units made in Germany paired with the customers' favourite chassis types. Efficient, modern drive concepts form the interface between the chassis and sweeper body. The sweeper unit can be driven, for example, by an additional superstructure engine according to country-specific exhaust emission standards or a hydrostatic drive that allows the machine to run at an optimum sweeping speed.