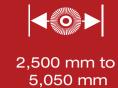

### **SWEEPING WIDTHS**

Depending on the additional equipment, a sweeping or washing width of 2,500 mm to 5.050 mm is possible.

Your sweeper as individual as you are - that is our strength. We find the perfect solution for your cleaning work. With a multitude of possibilities and variations, your machine becomes the ultimate cleaning professional. Please contact us or write to us: sales@brock-kehrtechnik.de