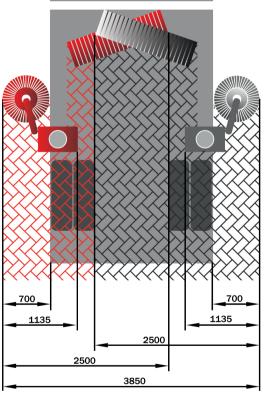

### **SWEEPING WIDTHS**

Depending on the additional equipment, a sweeping or washing width of 2,500 mm to 5.050 mm is possible.

Your sweeper as individual as you are - that is our strength. We find the perfect solution for your cleaning work. With a multitude of possibilities and variations, your machine becomes the ultimate cleaning professional. Please contact us or write to us: sales@brock-kehrtechnik.de