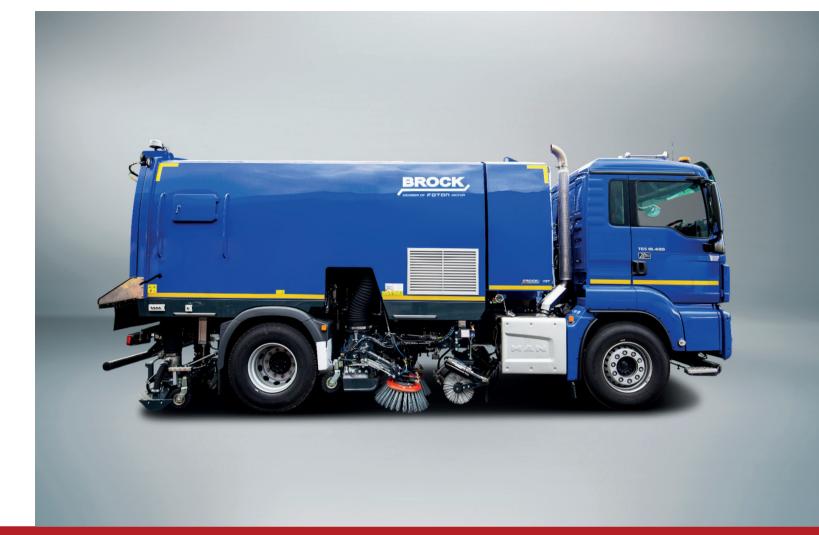

# THE EXPERT FOR THE CONSTRUCTION SITE

Federal highways, motorways and building sites are the territory of the VS7. Here the highly suction-strong professional from the 7 m³ class with appropriate equipment achieves the best sweeping, suction and washing results.

Large sweepers from BROCK Kehrtechnik GmbH are innovative sweeper units made in Germany paired with the customers' favourite chassis types. Efficient, modern drive concepts form the interface between the chassis and sweeper body. The sweeper unit can be driven, for example, by an additional superstructure engine according to country-specific exhaust emission standards or a hydrostatic drive that allows the machine to run at an optimum sweeping speed.

The sweeping units are just as freely selectable as the type of drive. Adapted to their future areas of application, the robustly designed sweeping unit types can be freely selected and assembled from the BROCK modular system. Whether double plate broom on one side or single plate broom on both sides? The modular principle offers a multitude of possibilities.