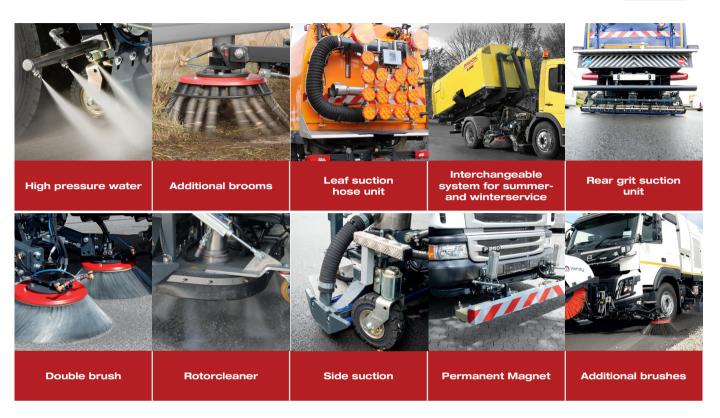

#### MAKES YOUR MACHINE AN UNBEATABLE CLEANING PROFESSIONAL

Thanks to our modular system, your machine becomes an unbeatable cleaning professional. Here you will find a small selection of possibilities:

And further options, depending on the configuration. Contact us!

In addition, BROCK sweepers can be equipped with many well thought-out accessories. In this way, the possible applications of every sweeper are increased and specialized. Additional equipment such as the leaf suction device is particularly suitable for municipalities and can be used in many different ways. Special surface suction systems achieve the best cleaning results on construction sites or airports.