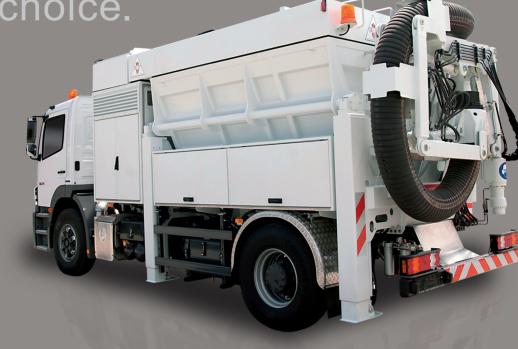

# Efficient. Innovative. First choice.

### **Basic data**

Chassis Wheelbase Diesel engine Vehicle width Gross vehicle weight

### MAN, MERCEDES and other 4,200 mm min. 210 kW/285 HP 2,300 mm 18,000 kg

### Suction system specification

max. volume max. vacuum Container discharge Compressed air system Filter system 32,000 m<sup>3</sup>/h 21,000 Pa side tipper max. 4.5 m<sup>3</sup>/min, 7 bar 36 cartridge filters, automatic filter cleaning system PLC and radio remote control

### Articulated hose carrier

Pivoting Range Suction hose 180° 4,100 mm diameter 250 mm 15 m\* Suction depth

## 70 m\* Suction distance

\* Depending on material and installed suction capacity

RSP UK Suction Excavators Ltd Unit 1, High Barns Farm Bedford Road, Roxton Bedford, MK44 3ET Tel: +44 (0)844 543 4575 www.rsp-uk.co.uk